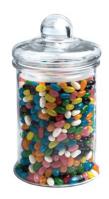

## Product Code : CC068A

Description : Big Apothecary jar filled with Jelly Beans 1.2kg

Order# :

Company Name :

Contact :

Jelly Bean Colour :

Sticker Size : 77mmw X 70mmH

Print Colour : Customer must provide PMS Colour print guide